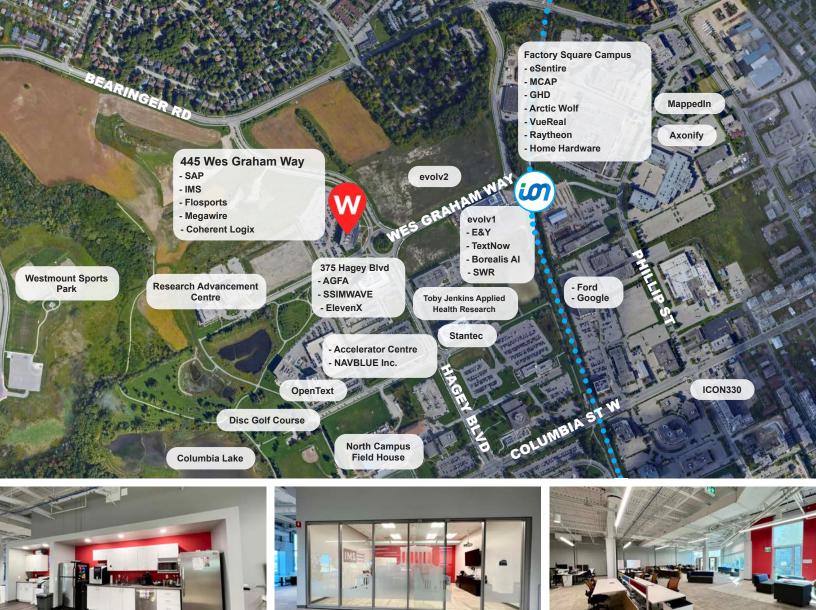

# ONE OF THE MOST DESIRABLE LOCATIONS IN THE CITY

AVAILABLE SPACE | 13,553 SF LEASE RATE | \$20.00 / SF ADDITIONAL RENT | \$15.96 / SF SUBLEASE EXPIRY | DEC 31, 2024

Located in the Research & Technology Campus, this building is in close proximity to several restaurants, hotels, and shopping centers, making it an ideal location for employees and clients. Don't miss out on this incredible opportunity to work in a cool and modern space in one of the most desirable locations in the city. Contact us today to schedule a tour and see for yourself why this space is perfect for your business.