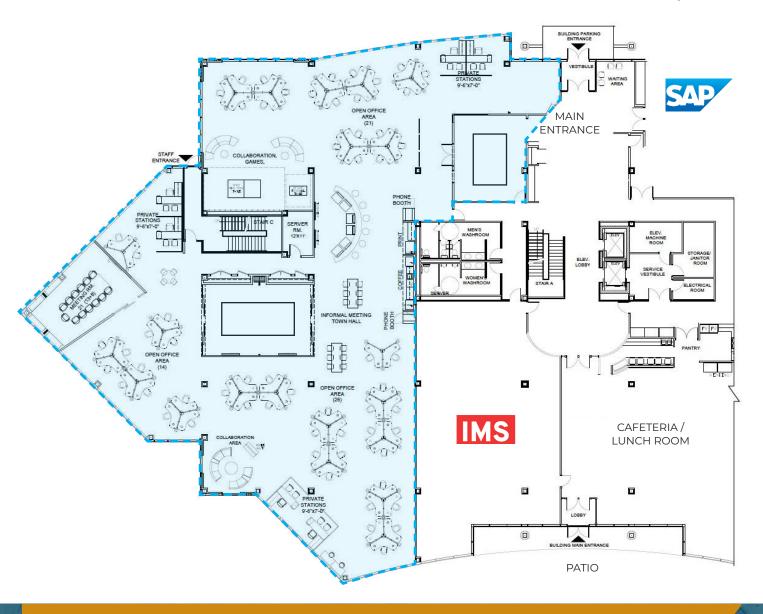

# FOR SUBLEASE





WATERLOO, ONTARIO | MAIN FLOOR

MEGAWIRE

Coherent Logix Canada Inc

MARSLAND

IMS

SAP

FLOSPORTS





## 445 Wes Graham Way



Welcome to 445 Wes Graham Way where we are excited to offer a fully built-out and furnished 13,553 square foot main level sublease opportunity in the heart of the Research & Technology Campus. This space is move-in ready and boasts high ceilings, giving it a modern and spacious feel that is perfect for tech companies.

This turnkey office solution includes private offices, open work areas, conference rooms, a kitchenette, and a reception area, making it ideal for companies that need a flexible workspace without a long-term commitment. The sublease term is for one year, making it a great option for startups or growing companies that need a temporary solution.

In addition to the fully equipped office space, this building offers fantastic amenities such as on-site parking, a building cafet