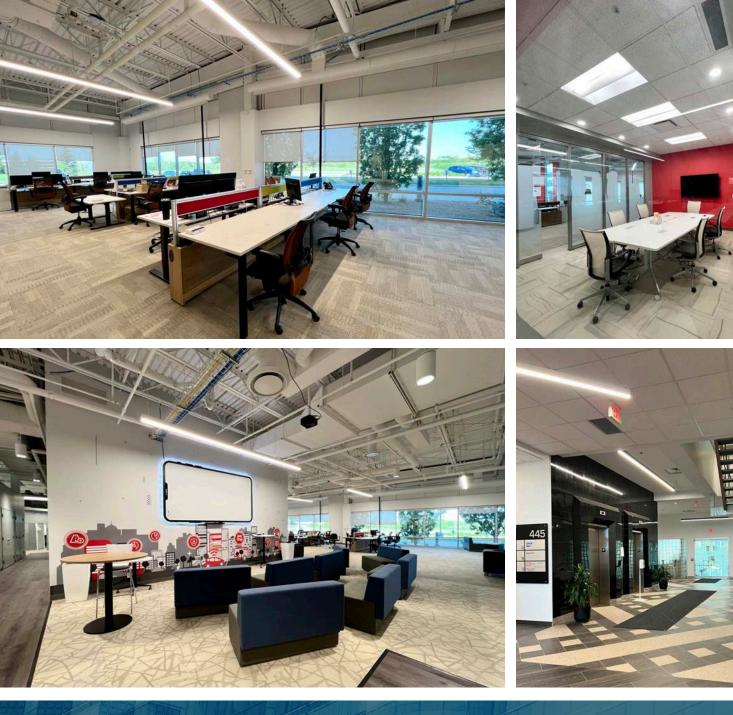

## 445 Wes Graham Way

Welcome to 445 Wes Graham Way where we are excited to offer a fully built-out and furnished 13,553 square foot main level sublease opportunity in the heart of the Research & Technology Campus. This space is move-in ready and boasts high ceilings, giving it a modern and spacious feel that is perfect for tech companies.

This turnkey office solution includes private offices, open work areas, conference rooms, a kitchenette, and a reception area, making it ideal for companies that need a flexible workspace without a long-term commitment. The sublease term is for one year, making it a great option for startups or growing companies that need a temporary solution.

In addition to the fully equipped office space, this building offers fantastic amenities such as on-site parking, a building cafeteria with caterer, and a patio. The LEED-certified building also features showers and bike storage, making it a great choice for employees who value healthy and active lifestyles.